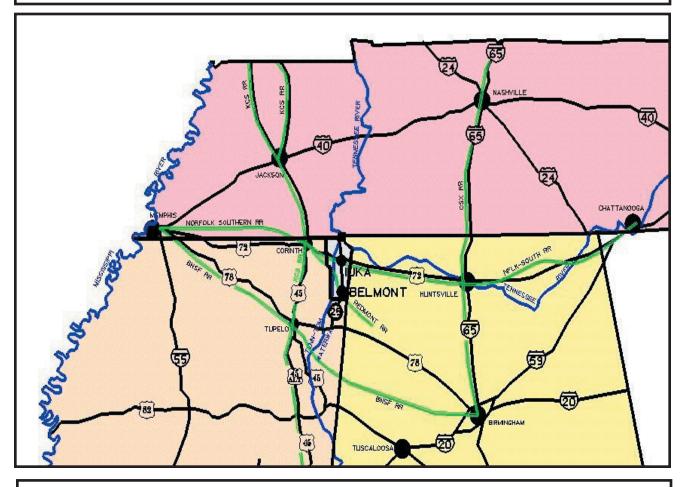

## **Rail Transportation** Tishomingo County, Mississippi, USA

The community is served by a Norfolk-Southern Railroad main line and four short lines:

Kansas City Southern;

Yellow Creek Port Short Line;

Tishomingo Railroad; and

Redmont Short Line.

Rail spurs are available. A rail yard is available at Tri-State Commerce Park as well as a building with rail into the building. Norfolk Southern and Kansas City Southern, two of America's largest railroads, can handle virtually any business needs for transportation and cargo handling. Tishomingo Railroad serves Tri-State Commerce Park with a connection to Norfolk Southern. Tishomingo Railroad offers nine diesel electric locomotives, a boxcar loading dock, several team tracks with highway access, and 24 hour security. The company contracts switching services. Tishomingo Railroad also offers locomotive inspection and repair services.